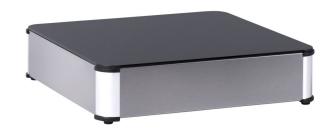

## IE 1000 - ADV1851

| TECHNICAL FEATURES    |                                                                                                                                                                         |
|-----------------------|-------------------------------------------------------------------------------------------------------------------------------------------------------------------------|
| External<br>structure | Steel varnished black wrinckled RAL 7021 and anodized black feet finition bruched. Shockproof bumpers.                                                                  |
| Dimensions            | 390x390x96.3                                                                                                                                                            |
| Power                 | 1000W                                                                                                                                                                   |
| Cooking<br>surface    | Vitroceramic glass.                                                                                                                                                     |
| Control panel         | Capacitive touches with 3 touches. On / Off, manual temperature setting (+ / -) with 2 digits display.                                                                  |
| Amp                   | 10A                                                                                                                                                                     |
| Functions             | On/Off, manual power setting (+/-) and timer control with 2 digits display (works for both timer and power) 12 levels of temperature                                    |
| Power supply          | 120 V for USA only<br>220/240 V<br>AC 50-60 Hz<br>Plug under product                                                                                                    |
| Weight                | 5.5 kg kg / 12.1 lbs.                                                                                                                                                   |
| Standards             | Complies with European standards for safety of electrical appliances.                                                                                                   |
| Details<br>& Options  | -Plugable power cord on product.  -Fuse protection accessible from the outside of the product.  -Plug-in connection inter product: daisy chain 2 products into 1 outlet |