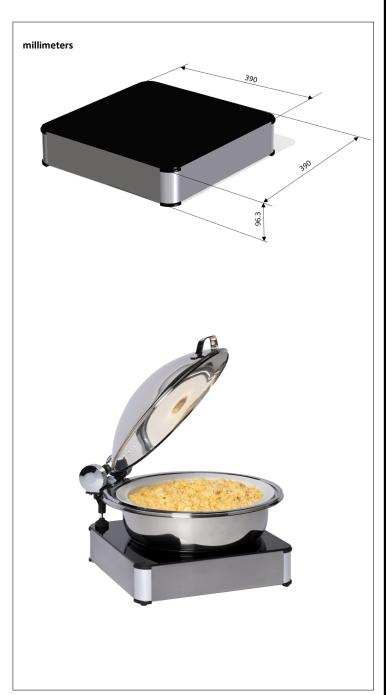

## IE 1000 - ADV1851

| TECHNICAL FEATURES    |                                                                                                                                                                         |
|-----------------------|-------------------------------------------------------------------------------------------------------------------------------------------------------------------------|
| External<br>structure | Steel varnished black wrinckled RAL 7021 and anodized black feet finition bruched. Shockproof bumpers.                                                                  |
| Dimensions            | 390x390x96.3                                                                                                                                                            |
| Power                 | 1000W                                                                                                                                                                   |
| Cooking<br>surface    | Vitroceramic glass.                                                                                                                                                     |
| Control panel         | Capacitive touches with 3 touches. On / Off, manual temperature setting (+ / -) with 2 digits display.                                                                  |
| Amp                   | 10A                                                                                                                                                                     |
| Functions             | On/Off, manual power setting (+/-) and timer control with 2 digits display (works for both timer and power) 12 levels of temperature                                    |
| Power supply          | 120 V for USA only<br>220/240 V<br>AC 50-60 Hz<br>Plug under product                                                                                                    |
| Weight                | 5.5 kg kg / 12.1 lbs.                                                                                                                                                   |
| Standards             | Complies with European standards for safety of electrical appliances.                                                                                                   |
| Details<br>& Options  | -Plugable power cord on product.  -Fuse protection accessible from the outside of the product.  -Plug-in connection inter product: daisy chain 2 products into 1 outlet |